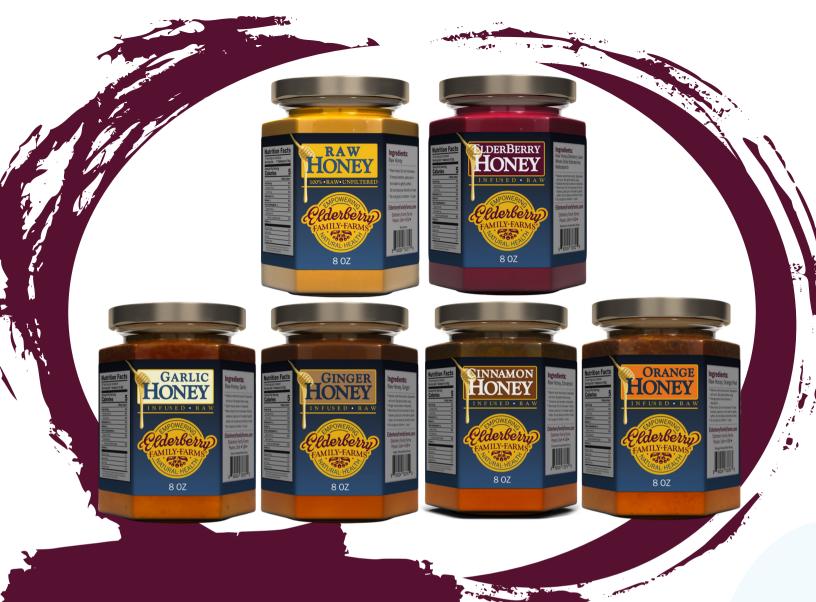

## RAW, INFUSED HONEY

No artificial anything, Unfiltered Honey! Kept pure, unfiltered, and raw to maintain the suite of benefits

- PURE RAW, UNFILTERED HONEY
- ELDERBERRY INFUSED RAW HONEY
- GARLIC INFUSED RAW HONEY
- GINGER INFUSED RAW HONEY
- CINNAMON INFUSED RAW HONEY
- ORANGE INFUSED RAW HONEY