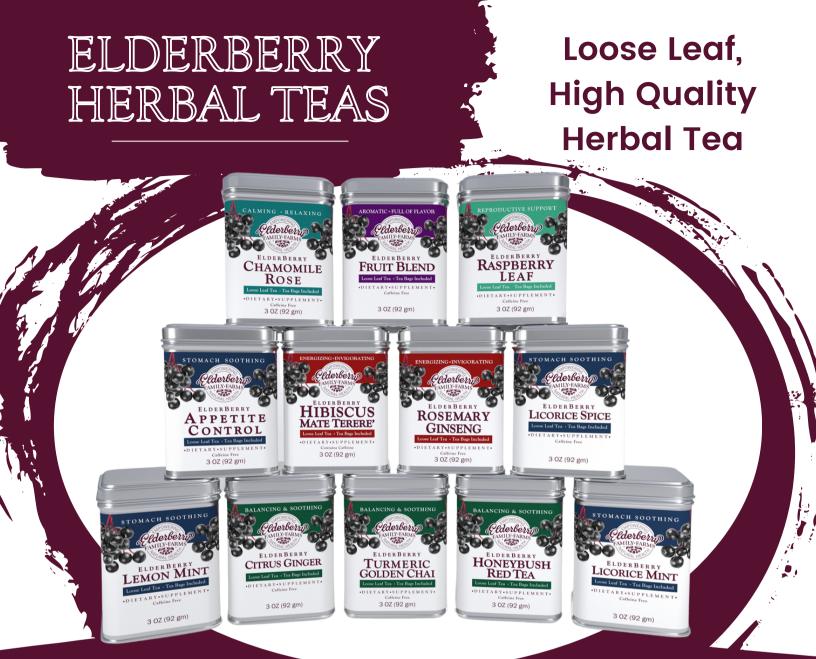

- ROSEMARY GINSENG, ENERGIZING & INVIGORATING
- FRUIT BLEND, AROMATIC & FULL OF FLAVOR
- HIBISCUS MATE TERERE, ENERGIZING & INVIGORATING
- RASPBERRY LEAF, REPRODUCTIVE SUPPORT
- TURMERIC GOLDEN CHAI, BALANCING & SOOTHING
- HONEYBUSH RED TEA, BALANCING & SOOTHING
- CITRUS GINGER, BALANCING & SOOTHING
- APPETITE CONTROL, STOMACH SOOTHING
- LICORICE MINT, STOMACH SOOTHING
- CHAMOMILE ROSE, CALMING & RELAXING
- LICORICE SPICE, STOMACH SOOTHING
- LEMON MINT, STOMACH SOOTHING