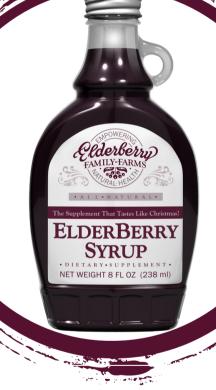

We believe that our elderberry products will not only meet, but exceed your expectations.

**Our Original** 

ELDERBERRY SYRUPS

**Great on Pancakes!** 

An all-natural immuneboosting supplement that tastes like Christmas!

Make-it-Yourselt

- 12 OZ BOTTLE- MADE WITH RAW HONEY
- 8 OZ BOTTLE- MADE WITH PURE CANE SUGAR
- MAKE IT YOURSELF KIT- SUPER EASY & ECONOMICAL, MAKES 24 OUNCES