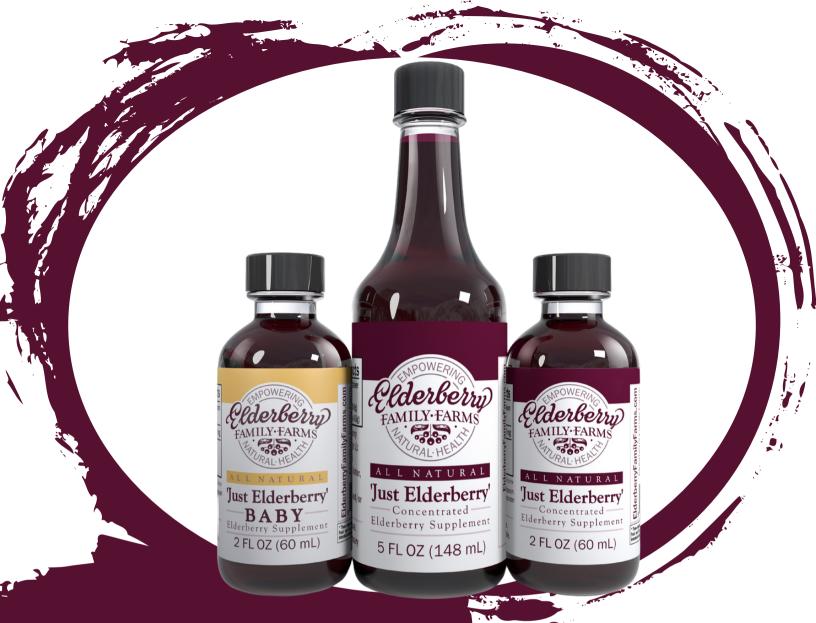

# 'JUST ELDERBERRY' CONCENTRATES

Simple, Sugar-Free Elderberry! Highly concentrated Elderberry for your daily immune boost!

- 2 OZ 'JUST ELDERBERRY' CONCENTRATE
- 5 OZ 'JUST ELDERBERRY' CONCENTRATE
- 2 OZ 'JUST ELDERBERRY' BABY CONCENTRATE