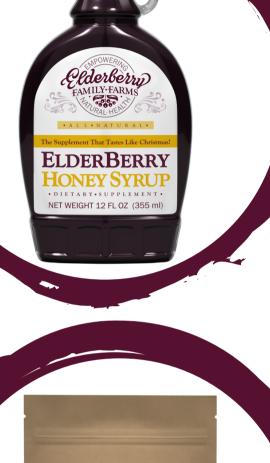

Make-it-Yourselt

- 12 OZ BOTTLE- MADE WITH RAW HONEY
- 8 OZ BOTTLE- MADE WITH PURE CANE SUGAR
- MAKE IT YOURSELF KIT- SUPER EASY & ECONOMICAL, MAKES 24 OUNCES