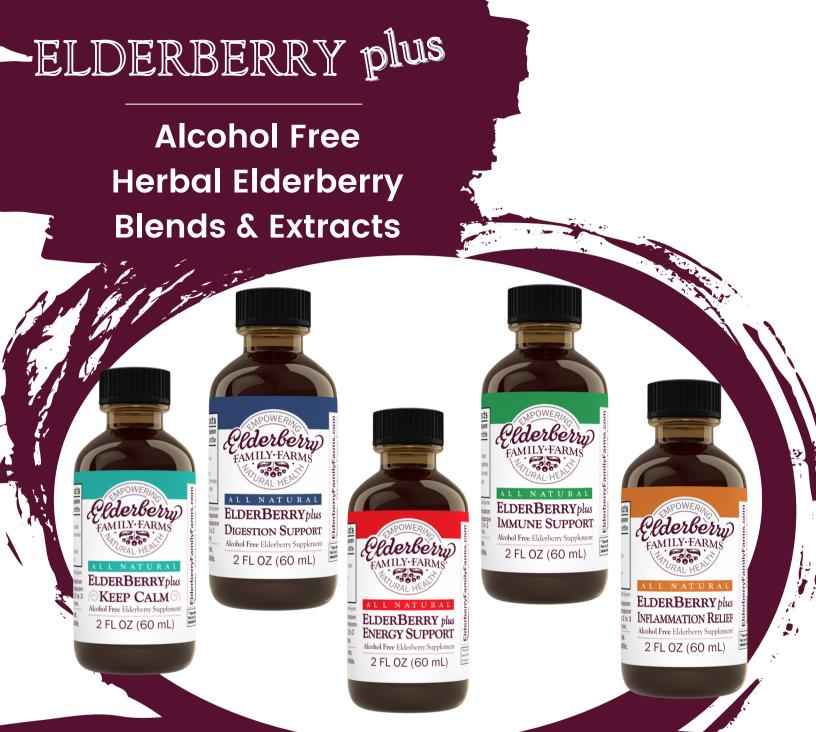

- 'KEEP CALM' FOR CALM, NON-DROWSY CLARITY
- 'DIGESTION SUPPORT' FOR HEARTBURN AND UPSET STOMACH
- 'ENERGY SUPPORT' FOR NON-CAFFEINATED FOCUS
- 'IMMUNE SUPPORT' FOR COLD AND FLU SYMPTOMS
- 'INFLAMMATION RELIEF' FOR CHRONIC PAIN AND SWELLING